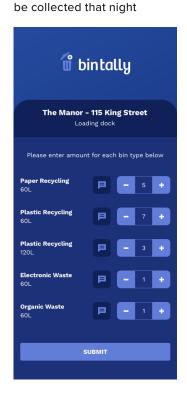

STEP 4. COUNT BINS Only tally the bins that will

STEP 5. SUCCESS You're all done!

## TALLY PROCEDURE

SCAN THE QR CODE ON YOUR WASTE ROOM WALL

COUNT THE BINS BEING COLLECTED THAT NIGHT

PRESS SUBMIT - YOU'RE ALL DONE.