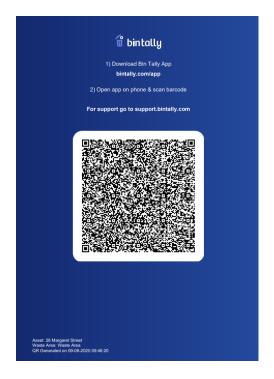

### 11. PLACE QR CODE IN AN APPROPRIATE LOCATION IN YOUR WASTE ROOM

This will be scanned before every tally - so place it in an obvious & accessible location