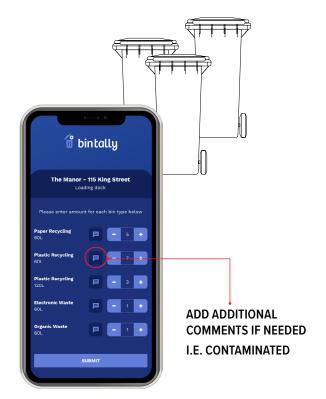

STEP 4. COUNT BINS Only tally the bins that will

STEP 5. SUCCESS You're all done!

## TALLY PROCEDURE

SCAN THE QR CODE ON YOUR WASTE ROOM WALL

COUNT THE BINS BEING COLLECTED THAT NIGHT

PRESS SUBMIT - YOU'RE ALL DONE.