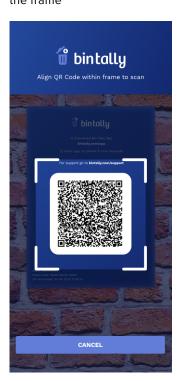

### USING THE APP

Follow the steps below every time you need to tally your bins.

STEP 1. SIGN IN Register your details - only required first time

STEP 2. PRESS SCAN QR CODE

STEP 3. SCAN QR CODE Position the QR code inside the frame