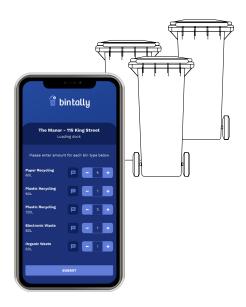

### USING THE APP

Follow the steps below every time you need to tally your bins.

STEP 1. SIGN IN Register your details - only required first time

STEP 2. PRESS SCAN QR CODE

STEP 3. SCAN QR CODE Position the QR code inside the frame

STEP 4. COUNT BINS Only tally the bins that will

STEP 5. SUCCESS You're all done!

## TALLY PROCEDURE

SCAN THE QR CODE ON YOUR WASTE ROOM WALL

COUNT THE BINS BEING COLLECTED THAT NIGHT

PRESS SUBMIT - YOU'RE ALL DONE.