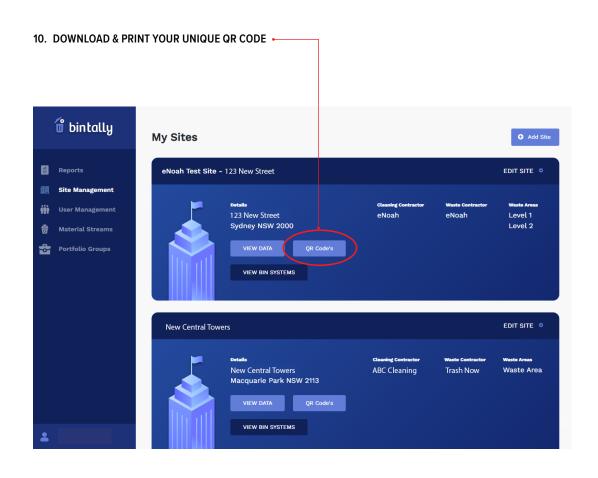

### 11. PLACE QR CODE IN AN APPROPRIATE LOCATION IN YOUR WASTE ROOM

This will be scanned before every tally - so place it in an obvious & accessible location