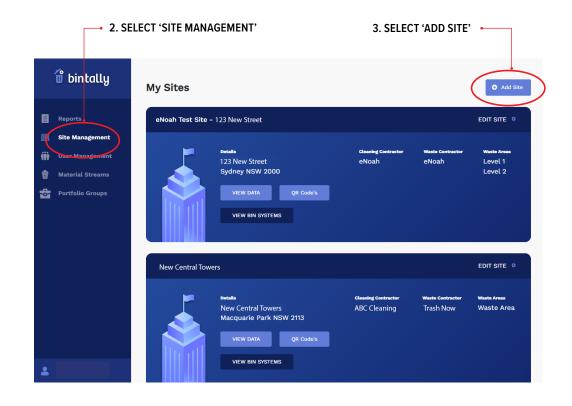

# SETTING UP YOUR BUILDING

The following steps are for the building/cleaning manager. Complete these steps before you tally bins on the

### SETTING UP YOUR BUILDING

The following steps are for the building/cleaning manager. Complete these steps before you tally bins on the