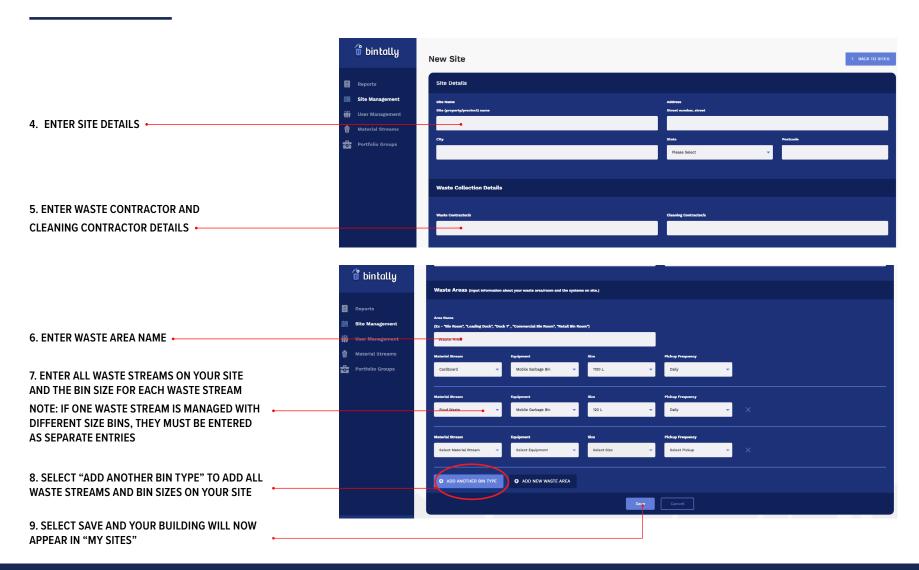

# SETTING UP YOUR BUILDING

The following steps are for the building/cleaning manager. Complete these steps before you tally bins on the

### SETTING UP YOUR BUILDING

The following steps are for the building/cleaning manager. Complete these steps before you tally bins on the