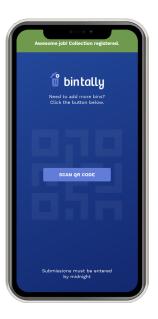

STEP 4. COUNT BINS Only tally the bins that will

STEP 5. SUCCESS You're all done!